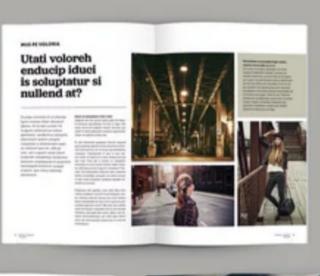

### Some additional tips!

- -Don't forget your margins! Your body copy shouldn't begin at the very border of an image, it makes the spread seem too crowded. White space is not your enemy, use only as much as you need to make a successful spread.
- -Remember spreads are going to be filled with 2-5 images and most likely one set of body copy and one set of captions. Design around the photos and remember design principles such as following eyeline, hierarchy, and contrast.
- -Adding strokes to text or images, drop shadows, gradients and rotated images tend to look amateurish. While I will usually embrace some of these, try to keep this sort of stuff to a minimum.
- -MAKE YOUR TITLES A VISUAL ELEMENT!! Play with colors and working.

These are just a couple examples to get ideas flowing about layout and design. If you are struggling to come up with an idea I would recommend looking at real professional graphic design work, magazine spreads, ect.